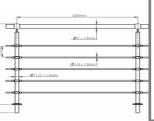

#### **SYSTEM: HORIZONTAL SWIVEL**

- 1. Material-Stainless Steel 304/316
- 2. Each unit up to 1200mm
- 3. Polished finish
- 4. Total height 1100mm
- 5. Various options handrail
- 6. 100% Modular

### SYSTEM: HORIZONTAL SWIVEL

FAST TO INSTALL GREAT PRICE OFFER LIGHT DESIGN