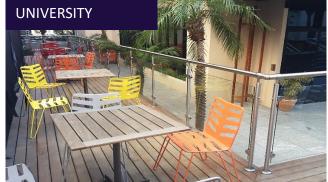

1. Material-Stainless Steel 304/316
- 2. Each unit up to 1200mm
- 3. Mirror finish
- 4. Total height 1100mm
- 5. Various options for handrail
- 6. Made for 50.8 stanchion















### **SYSTEM: BUITERFLY BRACKET**



EXTREME DESIGN VERY SAFE GREAT COST BENFEIT







### **SYSTEM: SPIGOT**



- 2. Unit height 226mm
- 3. Mirror finish
- 4. 42mm Glass clearance off base
- 5. Various options for handrail on glass
- 6. Safety tested





















**SYSTEM: SPIGOT** 



CLEAN LINES
UNIQUE PRODUCT VARIATIONS
FAST INSTALLATION







#### **SYSTEM: GLASS PRESSURE BRACKETS**



- 1. Material-Stainless Steel 304/316
- 2. Each unit up to 1200mm
- 3. Polished finish
- 4. For glass up to 8mm and then 10-12mm
- 5. Various options handrail
- 6. Can be used without handrail for pools



















### SYSTEM: GLASS PRESSURE



GOOD MIX OF STAINLESS & GLASS VERY SAFE EXCELLENT QUALTIY TO PRICE RATIO





#### **SYSTEM: FRICTIONLOK**



- 1. Material-Stainless Steel 304/316
- 2. Each unit up to 1200mm
- 3. Polished finish
- 4. Total height 1100mm
- 5. Various options handrail
- 6. Needs special mounting tool

















### SYSTEM: FRICTIONLOCK



SOLID APPEANACE AND FEEL UNIQUE PRODUCT 100% MODULAR







#### **SYSTEM: FRICTIONLOK**



- 1. Material-Stainless Steel 304/316
- 2. Each unit up to 1500mm
- 3. Polished finish
- 4. Total height 1100mm
- 5. Various options handrail
- 6. Needs special mounting tool





CONFORMS GLOBAL STANDARDS 100% MODULAR SOLID AND SAFE PRODUCT









#### **SYSTEM: ACCESS RAMPS**



- 1. Material-Stainless Steel 304/316
- 2. Each unit