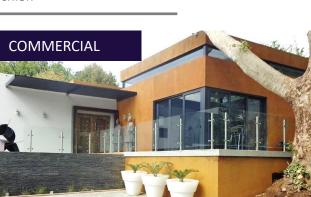

- Aluminum
- 2. Each unit up to 2000mm
- 3. Optionally covers for finish
- 4. Units 300mm by 115mm wide
- 5. With or Without Handrail
- 6. Glass up to 20mm Toughened





















### **SYSTEM: FRAMELESS GLASS**



GREAT VIEWS
FAST INSTALLATION
ADDS VALUE TO THE PROPERTY





#### **SYSTEM: HORIZONTAL SWIVEL**



- 1. Material-Stainless Steel 304/316
- 2. Each unit up to 1200mm
- 3. Polished finish
- 4. Total height 1100mm
- 5. Various options handrail
- 6. 100% Modular



















### SYSTEM: HORIZONTAL SWIVEL



FAST TO INSTALL GREAT PRICE OFFER LIGHT DESIGN







#### **SYSTEM: BUTTERFLY BRACKET**



- 1. Material-Stainless Steel 304/316
- 2. Each unit up to 1200mm
- 3. Mirror finish
- 4. Total height 1100mm
- 5. Various options for handrail
- 6. Made for 50.8 stanchion















### **SYSTEM: BUITERFLY BRACKET**



EXTREME DESIGN VERY SAFE GREAT COST BENFEIT







### **SYSTEM: SPIGOT**



- 2. Unit height 226mm
- 3. Mirror finish
- 4. 42mm Glass clearance off base
- 5. Various options for handrail on glass
- 6. Safety tested





















**SYSTEM: SPIGOT** 



CLEAN LINES
UNIQUE PRODUCT VARIATIONS
FAST INSTALLATION







#### **SYSTEM: GLASS PRESSURE BRACKETS**



- 1. Material-Stainless Steel 304/316
- 2. Each unit up to 1200mm
- 3. Polished finish
- 4. For glass up to 8mm and then 10-12mm
- 5. Various options handrail
- 6. Can be used without handrail for pools



















### SYSTEM: GLASS PRESSURE



GOOD MIX OF STAINLESS & GLASS VERY SAFE EXCELLENT QUALTIY TO PRICE RATIO





#### **SYSTEM: FRICTIONLOK**



- 1. Material-Stainl