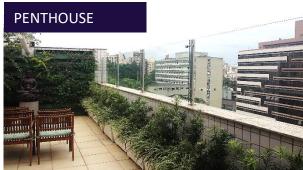

inum
- 2. Each unit up to 2000mm
- 3. Optionally covers for finish
- 4. Units 300mm by 115mm wide
- 5. With or Without Handrail
- 6. Glass up to 20mm Toughened





















### **SYSTEM: FRAMELESS GLASS**



GREAT VIEWS
FAST INSTALLATION
ADDS VALUE TO THE PROPERTY





#### **SYSTEM: HORIZONTAL SWIVEL**



- 1. Material-Stainless Steel 304/316
- 2. Each unit up to 1200mm
- 3. Polished finish
- 4. Total height 1100mm
- 5. Various options handrail
- 6. 100% Modular



















### SYSTEM: HORIZONTAL SWIVEL



FAST TO INSTALL GREAT PRICE OFFER LIGHT DESIGN







#### **SYSTEM: BUTTERFLY BRACKET**



- 1. Material-Stainless Steel 304/316
- 2. Each unit up to 1200mm
- 3. Mirror finish
- 4. Total height 1100mm
- 5. Various options for handrail
- 6. Made for 50.8 stanchion















### **SYSTEM: BUITERFLY BRACKET**



EXTREME DESIGN VERY SAFE GREAT COST BENFEIT







### **SYSTEM: SPIGOT**



- 2. Unit height 226mm
- 3. Mirror finish
- 4. 42mm Glass clearance off base
- 5. Various options for handrail on glass
- 6. Safety tested





















**SYSTEM: SPIGOT** 



CLEAN LINES
UNIQUE PRODUCT VARIATIONS
FAST INSTALLATION







#### **SYSTEM: GLASS PRESSURE BRACKETS**



- 1. Material-Stainless Steel 304/316
- 2. Each unit up to 1200mm
- 3. Polished finish
- 4. For glass up to 8mm and then 10-12mm
- 5. Various options handrail
- 6. Can be used without handrail for pools



















### SYSTEM: GLASS PRESSURE



GOOD MIX OF STAINLESS & GLASS VERY SAFE EXCELLENT QUALTIY TO PRICE RATIO





#### **SYSTEM: FRICTIONLOK**



- 1. Material-Stainless St