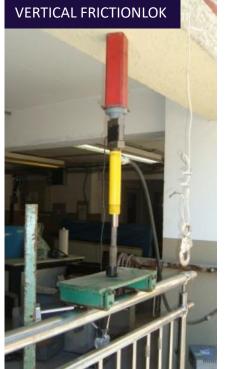

#### **SYSTEM: FRICTIONLOK**

- 1. Material-Stainless Steel 304/316
- 2. Each unit up to 1200mm
- 3. Polished finish
- 4. Total height 1100mm
- 5. Various options handrail
- 6. Needs special mounting tool

### SYSTEM: FRICTIONLOCK

SOLID APPEANACE AND FEEL UNIQUE PRODUCT 100% MODULAR

#### **SYSTEM: FRICTIONLOK**

- 1. Material-Stainless Steel 304/316
- 2. Each unit up to 1500mm
- 3. Polished finish
- 4. Total height 1100mm
- 5. Various options handrail
- 6. Needs special mounting tool

CONFORMS GLOBAL STANDARDS 100% MODULAR SOLID AND SAFE PRODUCT