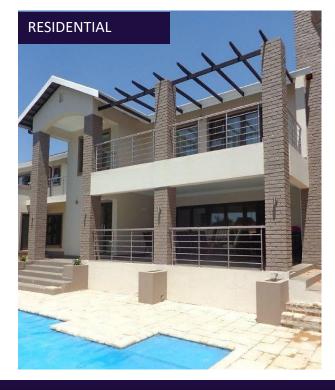

or finish
- 4. 42mm Glass clearance off base
- 5. Various options for handrail on glass
- 6. Safety tested





















**SYSTEM: SPIGOT** 



CLEAN LINES
UNIQUE PRODUCT VARIATIONS
FAST INSTALLATION







#### **SYSTEM: GLASS PRESSURE BRACKETS**



- 1. Material-Stainless Steel 304/316
- 2. Each unit up to 1200mm
- 3. Polished finish
- 4. For glass up to 8mm and then 10-12mm
- 5. Various options handrail
- 6. Can be used without handrail for pools



















### SYSTEM: GLASS PRESSURE



GOOD MIX OF STAINLESS & GLASS VERY SAFE EXCELLENT QUALTIY TO PRICE RATIO





#### **SYSTEM: FRICTIONLOK**



- 1. Material-Stainless Steel 304/316
- 2. Each unit up to 1200mm
- 3. Polished finish
- 4. Total height 1100mm
- 5. Various options handrail
- 6. Needs special mounting tool

















### SYSTEM: FRICTIONLOCK



SOLID APPEANACE AND FEEL UNIQUE PRODUCT 100% MODULAR







#### **SYSTEM: FRICTIONLOK**



- 1. Material-Stainless Steel 304/316
- 2. Each unit up to 1500mm
- 3. Polished finish
- 4. Total height 1100mm
- 5. Various options handrail
- 6. Needs special mounting tool





CONFORMS GLOBAL STANDARDS 100% MODULAR SOLID AND SAFE PRODUCT









#### **SYSTEM: ACCESS RAMPS**



- 1. Material-Stainless Steel 304/316
- 2. Each unit up to 1500mm
- 3. Polished finish
- 4. Total height depends on local spec
- 5. Handrail at 2 heights on central axis
- 6. Needs special mounting tool





CONFORMS GLOBAL STANDARDS 100% MODULAR WELDED OPTIONS















#### **SYSTEM: HANDRAIL**

- 1. Material-Stainless Steel 304/316
- 2. Each unit up to 1500mm
- 3. Polished