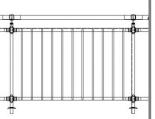

#### **SYSTEM: HORIZONTAL SWIVEL**

- 1. Material-Stainless Steel 304/316
- 2. Each unit up to 1200mm
- 3. Polished finish
- 4. Total height 1100mm
- 5. Various options handrail
- 6. 100% Modular

### SYSTEM: HORIZONTAL SWIVEL

FAST TO INSTALL GREAT PRICE OFFER LIGHT DESIGN