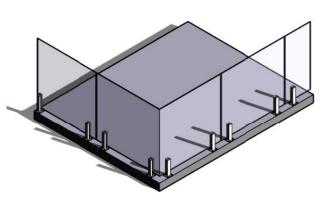

### **SYSTEM: SPIGOT**

- 2. Unit height 226mm
- 3. Mirror finish
- 4. 42mm Glass clearance off base
- 5. Various options for handrail on glass
- 6. Safety tested

**SYSTEM: SPIGOT** 

CLEAN LINES
UNIQUE PRODUCT VARIATIONS
FAST INSTALLATION