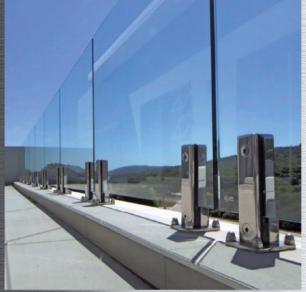

### SYSTEM: GLASS STAND OFFS

- 1. Material-Stainless Steel 304/316
- 2. Diameter options 50,8mm/60mm/76,2mm
- 3. Polished finish
- 4. Made for chemical bond mount
- 5. With or Without Handrail
- 6. Glass from 8mm up to 20mm Toughened

### **SYSTEM: GLASS STAND OFFS**

FAST INSTALLATION GREAT COST BENEFIT VISUALLY CLEAN SYSTEM