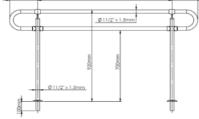

#### **SYSTEM: BUTTERFLY BRACKET**

- 1. Material-Stainless Steel 304/316
- 2. Each unit up to 1200mm
- 3. Mirror finish
- 4. Total height 1100mm
- 5. Various options for handrail
- 6. Made for 50.8 stanchion

### **SYSTEM: BUITERFLY BRACKET**

EXTREME DESIGN VERY SAFE GREAT COST BENFEIT