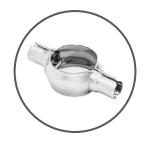

#### **SYSTEM: HORIZONTAL SWIVEL**

- 1. Material-Stainless Steel 304/316
- 2. Each unit up to 1200mm
- 3. Polished finish
- 4. Total height 1100mm
- 5. Various options handrail
- 6. 100% Modular

### SYSTEM: HORIZONTAL SWIVEL

FAST TO INSTALL GREAT PRICE OFFER LIGHT DESIGN