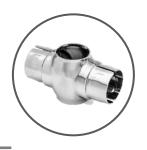

#### **HORIZONTAL LINE**

- Frictionlok
- Swivel Junction system
- Access ramps
- Handrail

### MODULAR RAILING COMPONENT RANGE

A complete range of Glass and Stainless Steel Railing Products