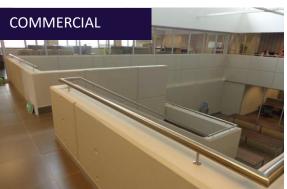

o 1500mm
- 3. Polished finish
- 4. Total height 1100mm
- 5. Various options handrail
- 6. Needs special mounting tool





CONFORMS GLOBAL STANDARDS 100% MODULAR SOLID AND SAFE PRODUCT









#### **SYSTEM: ACCESS RAMPS**



- 1. Material-Stainless Steel 304/316
- 2. Each unit up to 1500mm
- 3. Polished finish
- 4. Total height depends on local spec
- 5. Handrail at 2 heights on central axis
- 6. Needs special mounting tool





CONFORMS GLOBAL STANDARDS 100% MODULAR WELDED OPTIONS















#### **SYSTEM: HANDRAIL**

- 1. Material-Stainless Steel 304/316
- 2. Each unit up to 1500mm
- 3. Polished finish
- 4. Total height depends on local spec
- 5. Various handrail connections
- 6. Options for wall and glass mount





CONFORMS GLOBAL STANDARDS 100% MODULAR SOLID AND SAFE PRODUCT









#### WE TEST EVERYTHING BECASUSE YOUR SAFETY MATTERS

- We measure deflection on impact
- We test glass specification to end-user need
- Apply the swing bag impact test
- Design criteria to local standards
- Check user height criteria



DPODUCT















#### **CLIENTS**

- Eberspächer Faurecia
- Gillete/Tenneco Catcon
- Volkswagen Mercedes Benz







Das Auto.







#### **MATERIALS**

- Sika Grupo Acerinox
- Arcerlor Mittal Hilti
  - Pferd• Makita













#### WE HELP YOU MAKE THE RIGHT CHOICE



GLASS RAILING

OR

STAINLESS STEEL RAILING