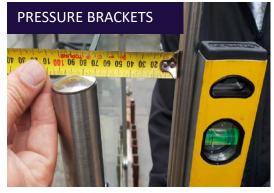

#### **SYSTEM: GLASS PRESSURE BRACKETS**

- 1. Material-Stainless Steel 304/316
- 2. Each unit up to 1200mm
- 3. Polished finish
- 4. For glass up to 8mm and then 10-12mm
- 5. Various options handrail
- 6. Can be used without handrail for pools

### SYSTEM: GLASS PRESSURE

GOOD MIX OF STAINLESS & GLASS VERY SAFE EXCELLENT QUALTIY TO PRICE RATIO