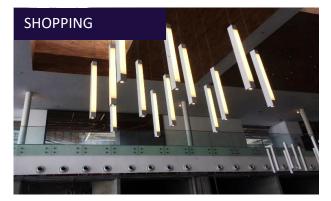

y Brackets
- Spigot System
- Glass Standoffs
  - 50,8mm
  - 60mm
  - 76,20mm
- Aluminium Profile System



### MODULAR RAILING COMPONENT RANGE

A complete range of Glass and Stainless Steel Railing Products







#### FRANCHISE MODEL – GET THE TOOLS YOU NEED

- We do the sales development and give you the leads
- Get support from our project management tools
- Sample cases and specialized equipment for installation





Sample case



APP for: quoting jobbing training







### PROJECT WORK EXAMPLES

• 2D - 3D - BOM - BIM - AUTO CAD















### SYSTEM: GLASS STAND OFFS



- 1. Material-Stainless Steel 304/316
- 2. Diameter options 50,8mm/60mm/76,2mm
- 3. Polished finish
- 4. Made for chemical bond mount
- 5. With or Without Handrail
- 6. Glass from 8mm up to 20mm Toughened



















### **SYSTEM: GLASS STAND OFFS**



FAST INSTALLATION GREAT COST BENEFIT VISUALLY CLEAN SYSTEM





#### **SYSTEM: FRAMELESS GLASS**

- 1. Material- Aluminum
- 2. Each unit up to 2000mm
- 3. Optionally covers for finish
- 4. Units 300mm by 115mm wide
- 5. With or Without Handrail
- 6. Glass up to 20mm Toughened





















### **SYSTEM: FRAMELESS GLASS**



GREAT VIEWS
FAST INSTALLATION
ADDS VALUE TO THE PROPERTY





#### **SYSTEM: HORIZONTAL SWIVEL**



- 1. Material-Stainless Steel 304/316
- 2. Each unit up to 1200mm
- 3. Polished finish
- 4. Total height 1100mm
- 5. Various options handrail
- 6. 100% Modular



















### SYSTEM: HORIZONTAL SWIVEL



FAST TO INSTALL GREAT PRICE OFFER LIGHT DESIGN







#### **SYSTEM: BUTTERFLY BRACKET**



- 1. Material-S