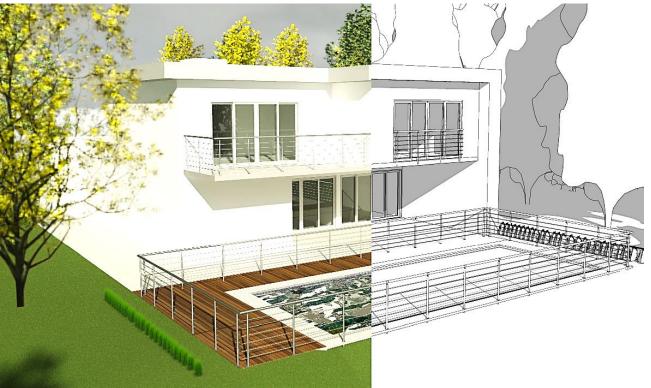

afety tested





















**SYSTEM: SPIGOT** 



CLEAN LINES
UNIQUE PRODUCT VARIATIONS
FAST INSTALLATION







#### **SYSTEM: GLASS PRESSURE BRACKETS**



- 1. Material-Stainless Steel 304/316
- 2. Each unit up to 1200mm
- 3. Polished finish
- 4. For glass up to 8mm and then 10-12mm
- 5. Various options handrail
- 6. Can be used without handrail for pools



















### SYSTEM: GLASS PRESSURE



GOOD MIX OF STAINLESS & GLASS VERY SAFE EXCELLENT QUALTIY TO PRICE RATIO





#### **SYSTEM: FRICTIONLOK**



- 1. Material-Stainless Steel 304/316
- 2. Each unit up to 1200mm
- 3. Polished finish
- 4. Total height 1100mm
- 5. Various options handrail
- 6. Needs special mounting tool

















### SYSTEM: FRICTIONLOCK



SOLID APPEANACE AND FEEL UNIQUE PRODUCT 100% MODULAR







#### **SYSTEM: FRICTIONLOK**



- 1. Material-Stainless Steel 304/316
- 2. Each unit up to 1500mm
- 3. Polished finish
- 4. Total height 1100mm
- 5. Various options handrail
- 6. Needs special mounting tool





CONFORMS GLOBAL STANDARDS 100% MODULAR SOLID AND SAFE PRODUCT









#### **SYSTEM: ACCESS RAMPS**



- 1. Material-Stainless Steel 304/316
- 2. Each unit up to 1500mm
- 3. Polished finish
- 4. Total height depends on local spec
- 5. Handrail at 2 heights on central axis
- 6. Needs special mounting tool





CONFORMS GLOBAL STANDARDS 100% MODULAR WELDED OPTIONS















#### **SYSTEM: HANDRAIL**

- 1. Material-Stainless Steel 304/316
- 2. Each unit up to 1500mm
- 3. Polished finish
- 4. Total height depends on local spec
- 5. Various handrail connections
- 6. Options