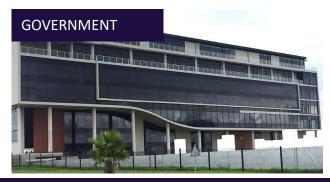

erial-Stainless Steel 304/316
- 2. Each unit up to 1200mm
- 3. Mirror finish
- 4. Total height 1100mm
- 5. Various options for handrail
- 6. Made for 50.8 stanchion















### **SYSTEM: BUITERFLY BRACKET**



EXTREME DESIGN VERY SAFE GREAT COST BENFEIT







### **SYSTEM: SPIGOT**



- 2. Unit height 226mm
- 3. Mirror finish
- 4. 42mm Glass clearance off base
- 5. Various options for handrail on glass
- 6. Safety tested





















**SYSTEM: SPIGOT** 



CLEAN LINES
UNIQUE PRODUCT VARIATIONS
FAST INSTALLATION







#### **SYSTEM: GLASS PRESSURE BRACKETS**



- 1. Material-Stainless Steel 304/316
- 2. Each unit up to 1200mm
- 3. Polished finish
- 4. For glass up to 8mm and then 10-12mm
- 5. Various options handrail
- 6. Can be used without handrail for pools



















### SYSTEM: GLASS PRESSURE



GOOD MIX OF STAINLESS & GLASS VERY SAFE EXCELLENT QUALTIY TO PRICE RATIO





#### **SYSTEM: FRICTIONLOK**



- 1. Material-Stainless Steel 304/316
- 2. Each unit up to 1200mm
- 3. Polished finish
- 4. Total height 1100mm
- 5. Various options handrail
- 6. Needs special mounting tool

















### SYSTEM: FRICTIONLOCK



SOLID APPEANACE AND FEEL UNIQUE PRODUCT 100% MODULAR







#### **SYSTEM: FRICTIONLOK**



- 1. Material-Stainless Steel 304/316
- 2. Each unit up to 1500mm
- 3. Polished finish
- 4. Total height 1100mm
- 5. Various options handrail
- 6. Needs special mounting tool





CONFORMS GLOBAL STANDARDS 100% MODULAR SOLID AND SAFE PRODUCT









#### **SYSTEM: ACCESS RAMPS**



- 1. Material-Stainless Steel 304/316
- 2. Each unit up to