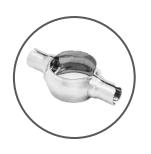

#### **SYSTEM: BUTTERFLY BRACKET**

- 1. Material-Stainless Steel 304/316
- 2. Each unit up to 1200mm
- 3. Mirror finish
- 4. Total height 1100mm
- 5. Various options for handrail
- 6. Made for 50.8 stanchion

### **SYSTEM: BUITERFLY BRACKET**

EXTREME DESIGN VERY SAFE GREAT COST BENFEIT