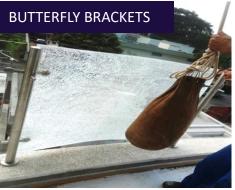

#### **SYSTEM: BUTTERFLY BRACKET**

- 1. Material-Stainless Steel 304/316
- 2. Each unit up to 1200mm
- 3. Mirror finish
- 4. Total height 1100mm
- 5. Various options for handrail
- 6. Made for 50.8 stanchion

### **SYSTEM: BUITERFLY BRACKET**

EXTREME DESIGN VERY SAFE GREAT COST BENFEIT