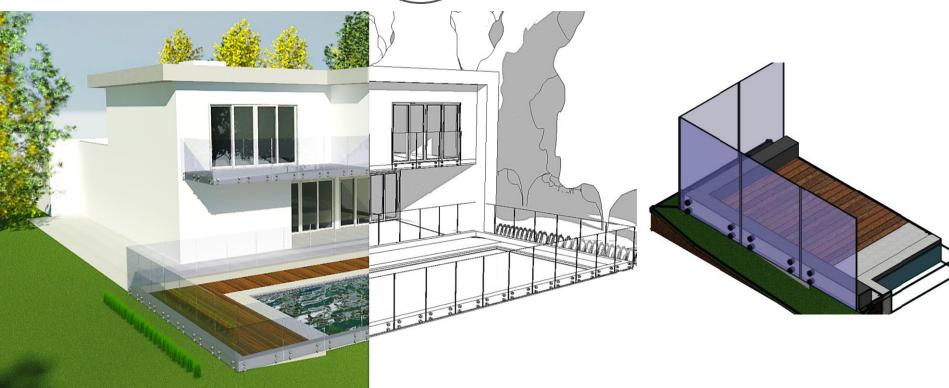

## MODULAR RAILING COMPONENT RANGE

A complete range of Glass and Stainless Steel Railing Products







#### FRANCHISE MODEL – GET THE TOOLS YOU NEED

- We do the sales development and give you the leads
- Get support from our project management tools
- Sample cases and specialized equipment for installation





Sample case



APP for: quoting jobbing training







### PROJECT WORK EXAMPLES

• 2D - 3D - BOM - BIM - AUTO CAD















### SYSTEM: GLASS STAND OFFS



- 1. Material-Stainless Steel 304/316
- 2. Diameter options 50,8mm/60mm/76,2mm
- 3. Polished finish
- 4. Made for chemical bond mount
- 5. With or Without Handrail
- 6. Glass from 8mm up to 20mm Toughened



















### **SYSTEM: GLASS STAND OFFS**



FAST INSTALLATION GREAT COST BENEFIT VISUALLY CLEAN SYSTEM





#### **SYSTEM: FRAMELESS GLASS**

- 1. Material- Aluminum
- 2. Each unit up to 2000mm
- 3. Optionally covers for finish
- 4. Units 300mm by 115mm wide
- 5. With or Without Handrail
- 6. Glass up to 20mm Toughened





















### **SYSTEM: FRAMELESS GLASS**



GREAT VIEWS
FAST INSTALLATION
ADDS VALUE TO THE PROPERTY





#### **SYSTEM: HORIZONTAL SWIVEL**



- 1. Material-Stainless Steel 304/316
- 2. Each unit up to 1200mm
- 3. Polished finish
- 4. Total height 1100mm
- 5. Various options handrail
- 6. 100% Modular



















### SYSTEM: HORIZONTAL SWIVEL



FAST TO INSTALL GREAT PRICE OFFER LIGHT DESIGN







#### **SYSTEM: BUTTERFLY BRACKET**



- 1. Material-Stainless Steel 304/316
- 2. Each unit up to 1200mm
- 3. Mirror finish
- 4. Total height 1100mm
- 5. Various