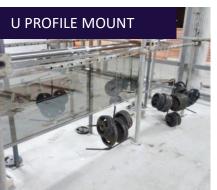

#### **GLASS SYSTEMS**

stainless

design

- Pressure Brackets
  - For 8mm
  - For 10-12mm
- Wall mount
- Butterfly Brackets
- Spigot System
- Glass Standoffs
  - 50,8mm
  - 60mm
  - 76,20mm
- Aluminium Profile System

#### **SYSTEM: FRAMELESS GLASS**

- 1. Material- Aluminum
- 2. Each unit up to 2000mm
- 3. Optionally covers for finish
- 4. Units 300mm by 115mm wide
- 5. With or Without Handrail
- 6. Glass up to 20mm Toughened

### **SYSTEM: FRAMELESS GLASS**

GREAT VIEWS
FAST INSTALLATION
ADDS VALUE TO THE PROPERTY