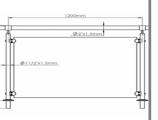

#### **SYSTEM: HORIZONTAL SWIVEL**

- 1. Material-Stainless Steel 304/316
- 2. Each unit up to 1200mm
- 3. Polished finish
- 4. Total height 1100mm
- 5. Various options handrail
- 6. 100% Modular

### SYSTEM: HORIZONTAL SWIVEL

FAST TO INSTALL GREAT PRICE OFFER LIGHT DESIGN