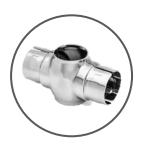

#### **SYSTEM: BUTTERFLY BRACKET**

- 1. Material-Stainless Steel 304/316
- 2. Each unit up to 1200mm
- 3. Mirror finish
- 4. Total height 1100mm
- 5. Various options for handrail
- 6. Made for 50.8 stanchion

### **SYSTEM: BUITERFLY BRACKET**

EXTREME DESIGN VERY SAFE GREAT COST BENFEIT