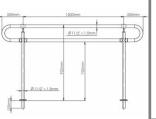

#### **SYSTEM: HORIZONTAL SWIVEL**

- 1. Material-Stainless Steel 304/316
- 2. Each unit up to 1200mm
- 3. Polished finish
- 4. Total height 1100mm
- 5. Various options handrail
- 6. 100% Modular

### SYSTEM: HORIZONTAL SWIVEL

FAST TO INSTALL GREAT PRICE OFFER LIGHT DESIGN