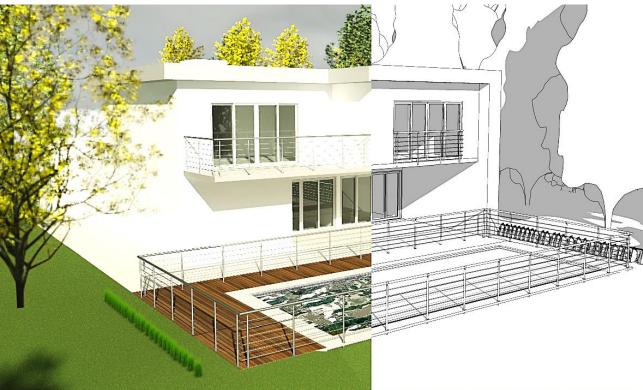

t Handrail
- 6. Glass from 8mm up to 20mm Toughened



















### **SYSTEM: GLASS STAND OFFS**



FAST INSTALLATION GREAT COST BENEFIT VISUALLY CLEAN SYSTEM





#### **SYSTEM: FRAMELESS GLASS**

- 1. Material- Aluminum
- 2. Each unit up to 2000mm
- 3. Optionally covers for finish
- 4. Units 300mm by 115mm wide
- 5. With or Without Handrail
- 6. Glass up to 20mm Toughened





















### **SYSTEM: FRAMELESS GLASS**



GREAT VIEWS
FAST INSTALLATION
ADDS VALUE TO THE PROPERTY





#### **SYSTEM: HORIZONTAL SWIVEL**



- 1. Material-Stainless Steel 304/316
- 2. Each unit up to 1200mm
- 3. Polished finish
- 4. Total height 1100mm
- 5. Various options handrail
- 6. 100% Modular



















### SYSTEM: HORIZONTAL SWIVEL



FAST TO INSTALL GREAT PRICE OFFER LIGHT DESIGN







#### **SYSTEM: BUTTERFLY BRACKET**



- 1. Material-Stainless Steel 304/316
- 2. Each unit up to 1200mm
- 3. Mirror finish
- 4. Total height 1100mm
- 5. Various options for handrail
- 6. Made for 50.8 stanchion















### **SYSTEM: BUITERFLY BRACKET**



EXTREME DESIGN VERY SAFE GREAT COST BENFEIT







### **SYSTEM: SPIGOT**



- 2. Unit height 226mm
- 3. Mirror finish
- 4. 42mm Glass clearance off base
- 5. Various options for handrail on glass
- 6. Safety tested





















**SYSTEM: SPIGOT** 



CLEAN LINES
UNIQUE PRODUCT VARIATIONS
FAST INSTALLATION







#### **SYSTEM: GLASS PRESSURE BRACKETS**



- 1. Material-Stainless Steel 304/316
- 2. Each unit up to 1200mm
- 3. Polished finish
- 4. For glass up to 8mm and then 10-12mm
- 5. Various options handrail
- 6.