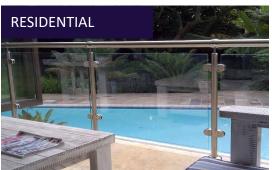

aterial-Stainless Steel 304/316
- 2. Each unit up to 1200mm
- 3. Mirror finish
- 4. Total height 1100mm
- 5. Various options for handrail
- 6. Made for 50.8 stanchion















### **SYSTEM: BUITERFLY BRACKET**



EXTREME DESIGN VERY SAFE GREAT COST BENFEIT







### **SYSTEM: SPIGOT**



- 2. Unit height 226mm
- 3. Mirror finish
- 4. 42mm Glass clearance off base
- 5. Various options for handrail on glass
- 6. Safety tested





















**SYSTEM: SPIGOT** 



CLEAN LINES
UNIQUE PRODUCT VARIATIONS
FAST INSTALLATION







#### **SYSTEM: GLASS PRESSURE BRACKETS**



- 1. Material-Stainless Steel 304/316
- 2. Each unit up to 1200mm
- 3. Polished finish
- 4. For glass up to 8mm and then 10-12mm
- 5. Various options handrail
- 6. Can be used without handrail for pools



















### SYSTEM: GLASS PRESSURE



GOOD MIX OF STAINLESS & GLASS VERY SAFE EXCELLENT QUALTIY TO PRICE RATIO





#### **SYSTEM: FRICTIONLOK**



- 1. Material-Stainless Steel 304/316
- 2. Each unit up to 1200mm
- 3. Polished finish
- 4. Total height 1100mm
- 5. Various options handrail
- 6. Needs special mounting tool

















### SYSTEM: FRICTIONLOCK



SOLID APPEANACE AND FEEL UNIQUE PRODUCT 100% MODULAR







#### **SYSTEM: FRICTIONLOK**



- 1. Material-Stainless Steel 304/316
- 2. Each unit up to 1500mm
- 3. Polished finish
- 4. Total height 1100mm
- 5. Various options handrail
- 6. Needs special mounting tool





CONFORMS GLOBAL STANDARDS 100% MODULAR SOLID AND SAFE PRODUCT









#### **SYSTEM: ACCESS RAMPS**



- 1. Material-Stainless Steel 304/316
- 2. Each unit up