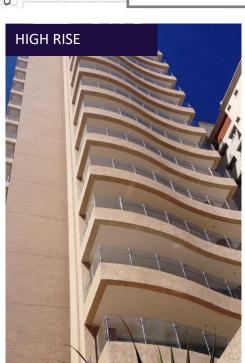

um
- 2. Each unit up to 2000mm
- 3. Optionally covers for finish
- 4. Units 300mm by 115mm wide
- 5. With or Without Handrail
- 6. Glass up to 20mm Toughened





















### **SYSTEM: FRAMELESS GLASS**



GREAT VIEWS
FAST INSTALLATION
ADDS VALUE TO THE PROPERTY





#### **SYSTEM: HORIZONTAL SWIVEL**



- 1. Material-Stainless Steel 304/316
- 2. Each unit up to 1200mm
- 3. Polished finish
- 4. Total height 1100mm
- 5. Various options handrail
- 6. 100% Modular



















### SYSTEM: HORIZONTAL SWIVEL



FAST TO INSTALL GREAT PRICE OFFER LIGHT DESIGN







#### **SYSTEM: BUTTERFLY BRACKET**



- 1. Material-Stainless Steel 304/316
- 2. Each unit up to 1200mm
- 3. Mirror finish
- 4. Total height 1100mm
- 5. Various options for handrail
- 6. Made for 50.8 stanchion















### **SYSTEM: BUITERFLY BRACKET**



EXTREME DESIGN VERY SAFE GREAT COST BENFEIT







### **SYSTEM: SPIGOT**



- 2. Unit height 226mm
- 3. Mirror finish
- 4. 42mm Glass clearance off base
- 5. Various options for handrail on glass
- 6. Safety tested





















**SYSTEM: SPIGOT** 



CLEAN LINES
UNIQUE PRODUCT VARIATIONS
FAST INSTALLATION







#### **SYSTEM: GLASS PRESSURE BRACKETS**



- 1. Material-Stainless Steel 304/316
- 2. Each unit up to 1200mm
- 3. Polished finish
- 4. For glass up to 8mm and then 10-12mm
- 5. Various options handrail
- 6. Can be used without handrail for pools



















### SYSTEM: GLASS PRESSURE



GOOD MIX OF STAINLESS & GLASS VERY SAFE EXCELLENT QUALTIY TO PRICE RATIO





#### **SYSTEM: FRICTIONLOK**



- 1. Material-Stainless Stee