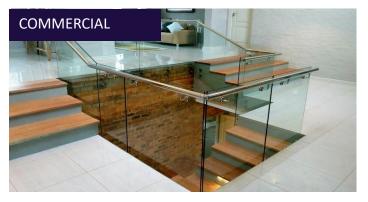

1500mm
- 3. Polished finish
- 4. Total height 1100mm
- 5. Various options handrail
- 6. Needs special mounting tool





CONFORMS GLOBAL STANDARDS 100% MODULAR SOLID AND SAFE PRODUCT









#### **SYSTEM: ACCESS RAMPS**



- 1. Material-Stainless Steel 304/316
- 2. Each unit up to 1500mm
- 3. Polished finish
- 4. Total height depends on local spec
- 5. Handrail at 2 heights on central axis
- 6. Needs special mounting tool





CONFORMS GLOBAL STANDARDS 100% MODULAR WELDED OPTIONS















#### **SYSTEM: HANDRAIL**

- 1. Material-Stainless Steel 304/316
- 2. Each unit up to 1500mm
- 3. Polished finish
- 4. Total height depends on local spec
- 5. Various handrail connections
- 6. Options for wall and glass mount





CONFORMS GLOBAL STANDARDS 100% MODULAR SOLID AND SAFE PRODUCT









#### WE TEST EVERYTHING BECASUSE YOUR SAFETY MATTERS

- We measure deflection on impact
- We test glass specification to end-user need
- Apply the swing bag impact test
- Design criteria to local standards
- Check user height criteria



DPODUCT















#### **CLIENTS**

- Eberspächer Faurecia
- Gillete/Tenneco Catcon
- Volkswagen Mercedes Benz







Das Auto.







#### **MATERIALS**

- Sika Grupo Acerinox
- Arcerlor Mittal Hilti
  - Pferd• Makita













#### WE HELP YOU MAKE THE RIGHT CHOICE



GLASS RAILING

OR

STAINLESS STEEL RAILING