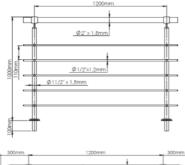

#### **SYSTEM: HORIZONTAL SWIVEL**

- 1. Material-Stainless Steel 304/316
- 2. Each unit up to 1200mm
- 3. Polished finish
- 4. Total height 1100mm
- 5. Various options handrail
- 6. 100% Modular

### SYSTEM: HORIZONTAL SWIVEL

FAST TO INSTALL GREAT PRICE OFFER LIGHT DESIGN