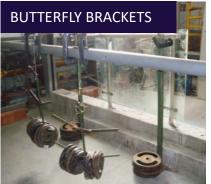

#### **SYSTEM: BUTTERFLY BRACKET**

- 1. Material-Stainless Steel 304/316
- 2. Each unit up to 1200mm
- 3. Mirror finish
- 4. Total height 1100mm
- 5. Various options for handrail
- 6. Made for 50.8 stanchion

### **SYSTEM: BUITERFLY BRACKET**

EXTREME DESIGN VERY SAFE GREAT COST BENFEIT