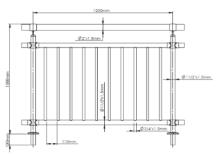

#### **SYSTEM: FRICTIONLOK**

- 1. Material-Stainless Steel 304/316
- 2. Each unit up to 1200mm
- 3. Polished finish
- 4. Total height 1100mm
- 5. Various options handrail
- 6. Needs special mounting tool

### SYSTEM: FRICTIONLOCK

SOLID APPEANACE AND FEEL UNIQUE PRODUCT 100% MODULAR