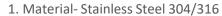

### SYSTEM: GLASS STAND OFFS

- 1. Material-Stainless Steel 304/316
- 2. Diameter options 50,8mm/60mm/76,2mm
- 3. Polished finish
- 4. Made for chemical bond mount
- 5. With or Without Handrail
- 6. Glass from 8mm up to 20mm Toughened