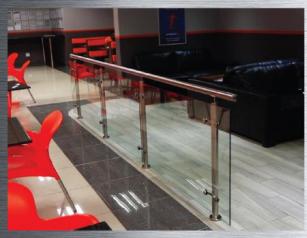

#### **SYSTEM: HANDRAIL**

- 1. Material-Stainless Steel 304/316
- 2. Each unit up to 1500mm
- 3. Polished finish
- 4. Total height depends on local spec
- 5. Various handrail connections
- 6. Options for wall and glass mount