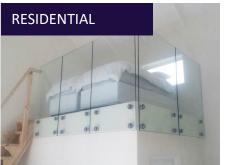

### MODULAR RAILING COMPONENT RANGE

A complete range of Glass and Stainless Steel Railing Products

### SYSTEM: GLASS STAND OFFS

- 1. Material-Stainless Steel 304/316
- 2. Diameter options 50,8mm/60mm/76,2mm
- 3. Polished finish
- 4. Made for chemical bond mount
- 5. With or Without Handrail
- 6. Glass from 8mm up to 20mm Toughened

### **SYSTEM: GLASS STAND OFFS**

FAST INSTALLATION GREAT COST BENEFIT VISUALLY CLEAN SYSTEM