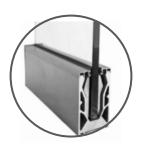

#### **SYSTEM: FRAMELESS GLASS**

- 1. Material- Aluminum
- 2. Each unit up to 2000mm
- 3. Optionally covers for finish
- 4. Units 300mm by 115mm wide
- 5. With or Without Handrail
- 6. Glass up to 20mm Toughened

### **SYSTEM: FRAMELESS GLASS**

GREAT VIEWS
FAST INSTALLATION
ADDS VALUE TO THE PROPERTY