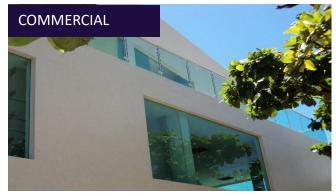

Material-Stainless Steel 304/316
- 2. Each unit up to 1200mm
- 3. Mirror finish
- 4. Total height 1100mm
- 5. Various options for handrail
- 6. Made for 50.8 stanchion















### **SYSTEM: BUITERFLY BRACKET**



EXTREME DESIGN VERY SAFE GREAT COST BENFEIT







### **SYSTEM: SPIGOT**



- 2. Unit height 226mm
- 3. Mirror finish
- 4. 42mm Glass clearance off base
- 5. Various options for handrail on glass
- 6. Safety tested





















**SYSTEM: SPIGOT** 



CLEAN LINES
UNIQUE PRODUCT VARIATIONS
FAST INSTALLATION







#### **SYSTEM: GLASS PRESSURE BRACKETS**



- 1. Material-Stainless Steel 304/316
- 2. Each unit up to 1200mm
- 3. Polished finish
- 4. For glass up to 8mm and then 10-12mm
- 5. Various options handrail
- 6. Can be used without handrail for pools



















### SYSTEM: GLASS PRESSURE



GOOD MIX OF STAINLESS & GLASS VERY SAFE EXCELLENT QUALTIY TO PRICE RATIO





#### **SYSTEM: FRICTIONLOK**



- 1. Material-Stainless Steel 304/316
- 2. Each unit up to 1200mm
- 3. Polished finish
- 4. Total height 1100mm
- 5. Various options handrail
- 6. Needs special mounting tool

















### SYSTEM: FRICTIONLOCK



SOLID APPEANACE AND FEEL UNIQUE PRODUCT 100% MODULAR







#### **SYSTEM: FRICTIONLOK**



- 1. Material-Stainless Steel 304/316
- 2. Each unit up to 1500mm
- 3. Polished finish
- 4. Total height 1100mm
- 5. Various options handrail
- 6. Needs special mounting tool





CONFORMS GLOBAL STANDARDS 100% MODULAR SOLID AND SAFE PRODUCT









#### **SYSTEM: ACCESS RAMPS**



- 1. Material-Stainless Steel 304/316
- 2. Each unit u