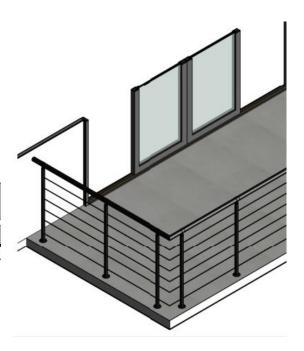

#### **HORIZONTAL LINE**

- Frictionlok
- Swivel Junction system
- Access ramps
- Handrail

#### **SYSTEM: HORIZONTAL SWIVEL**

- 1. Material-Stainless Steel 304/316
- 2. Each unit up to 1200mm
- 3. Polished finish
- 4. Total height 1100mm
- 5. Various options handrail
- 6. 100% Modular

### SYSTEM: HORIZONTAL SWIVEL

FAST TO INSTALL GREAT PRICE OFFER LIGHT DESIGN