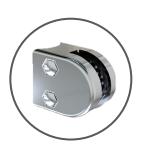

#### **SYSTEM: GLASS PRESSURE BRACKETS**

- 1. Material-Stainless Steel 304/316
- 2. Each unit up to 1200mm
- 3. Polished finish
- 4. For glass up to 8mm and then 10-12mm
- 5. Various options handrail
- 6. Can be used without handrail for pools

### SYSTEM: GLASS PRESSURE

GOOD MIX OF STAINLESS & GLASS VERY SAFE EXCELLENT QUALTIY TO PRICE RATIO