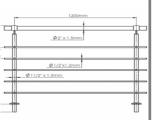

#### **SYSTEM: HORIZONTAL SWIVEL**

- 1. Material-Stainless Steel 304/316
- 2. Each unit up to 1200mm
- 3. Polished finish
- 4. Total height 1100mm
- 5. Various options handrail
- 6. 100% Modular

### SYSTEM: HORIZONTAL SWIVEL

FAST TO INSTALL GREAT PRICE OFFER LIGHT DESIGN